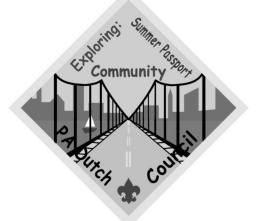

# **Exploring My Community**

Visit a Farmer's Market

VISIT A COUNTY, STATE, CITY, OR TOWN FAIR

READ A BOOK IN A PARK

LEARN ABOUT A HISTORICAL PLACE NEAR YOU AND VISIT

WATCH A FIREWORKS
DISPLAY

PICK A NEARBY TOWN TO VISIT FOR THE DAY