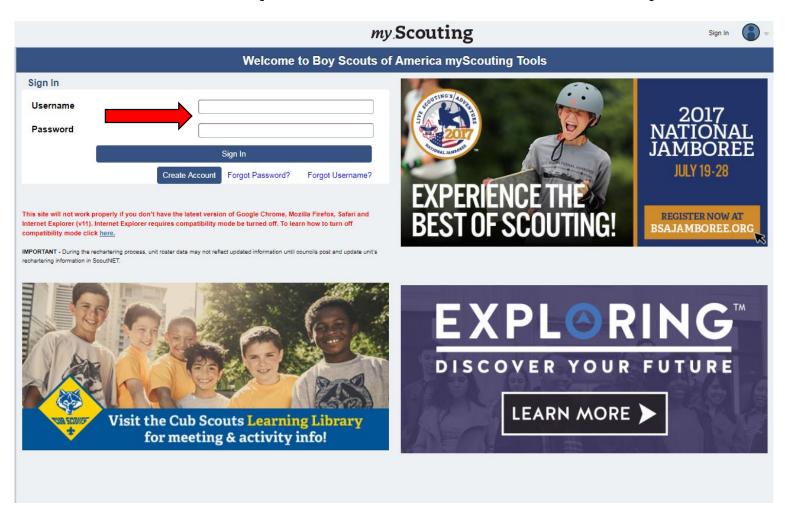

# How to print a Membership Card for an Individual

- Log in using your existing My. Scouting user information.
- If you cannot remember your credentials please contact member care at 972-580-2489 Monday through Friday from 7 a.m. to 7 p.m. Central time

Welcome Amanda Smith

- From the Home screen click on Menu
- Then click on My Dashboard

- From your Dashboard screen, drop down My Training
- Then select My Profile

- From your Profile screen, click the icon for the membership card.
- This will prompt you for a PDF download and produce a card with your credentials.
- You may print cards for any Active positions that you hold.