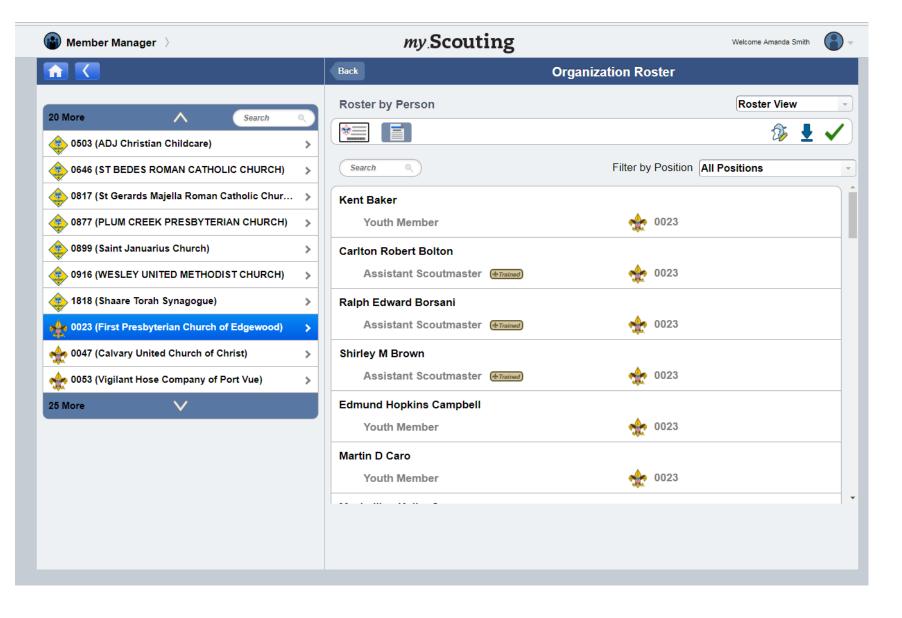

# How to print Membership Cards if you are a Unit Leader

- Log in using your existing My.Scouting user information.
- From your Menu options, select Member Manager

 Under Member Manager you may choose to have a roster of All Members, Youth only, or Adult only participants. (In this example, we selected All Members)

- Click the green checkmark to select all of the members in your unit, or simple click on certain members to select them. You may select as many as you need.
- Once you have selected your members, click the Membership Card icon to open a prompt for a PDF download.