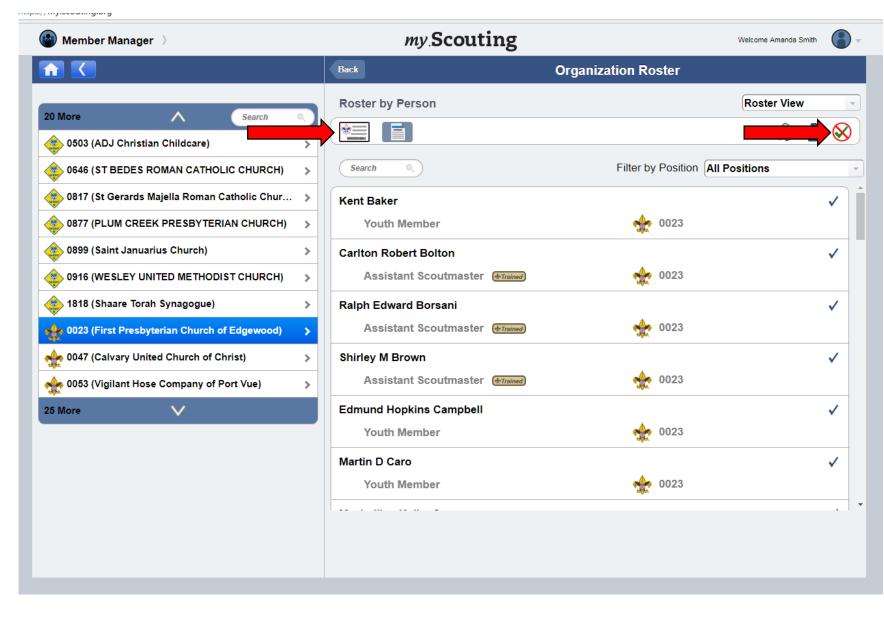

- Click the green checkmark to select all of the members in your unit, or simple click on certain members to select them. You may select as many as you need.
- Once you have selected your members, click the Membership Card icon to open a prompt for a PDF download.