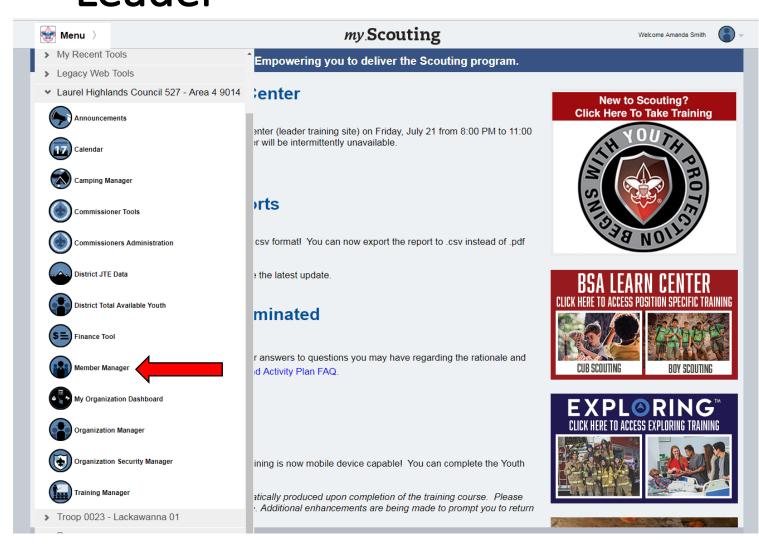

# How to print Membership Cards if you are a Unit Leader

- Log in using your existing My.Scouting user information.
- From your Menu options, select Member Manager

 Under Member Manager you may choose to have a roster of All Members, Youth only, or Adult only participants. (In this example, we selected All Members)