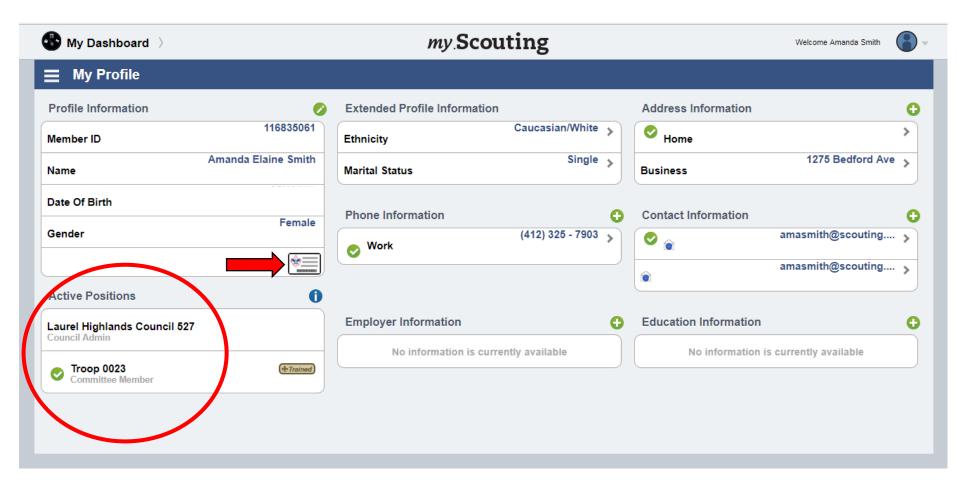

Welcome Amanda Smith

- From the Home screen click on Menu
- Then click on My Dashboard

- From your Dashboard screen, drop down My Training
- Then select My Profile

- From your Profile screen, click the icon for the membership card.
- This will prompt you for a PDF download and produce a card with your credentials.
- You may print cards for any Active positions that you hold.