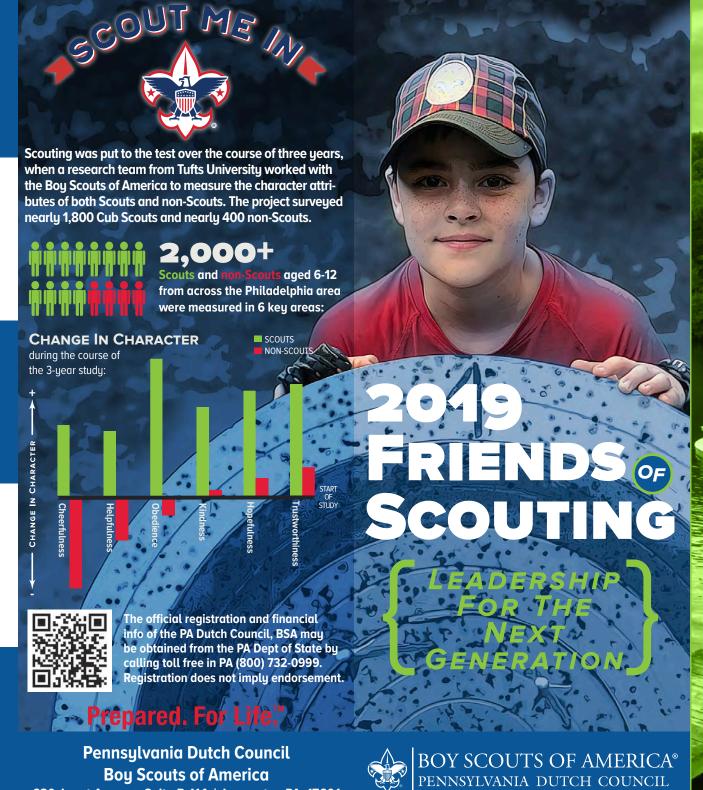

## **ACCORDING TO RECENT STUDIES:**

- More Americans can name the Three Stooges than the three branches of government.
- Just 19 percent of high school students volunteer on a regular basis.
- The average 7-year-old can identify 200 corporate logos - but not the trees in their own back yard.
- The percentage of kids who play outside has dropped by 50 percent since 1997.

That's not the case in the Boy Scouts of **America.** Scouts attend town meetings, contact their congressional representatives, and study world issues and cultures. And many do more.

Every day, we're making a difference in the lives of youth in our area! Unfortunately, many kids feel the weight of the world on their shoulders, and they're burdened with **very adult problems.** Scouting gives kids an opportunity to be silly, creative, independent, and themselves. That time to play and to be themselves turns them into great community leaders, with a strong sense of servant leadership.

Scouting reinforces the values parents teach at home: to be trustworthy, loyal, helpful, friendly, courteous, kind, obedient cheerful, thrifty, brave, clean and reverent.

At least **45 percent of service** academy cadets are former Scouts, as are some 40 percent of members of Congress and nearly 60 percent of America's astronauts.