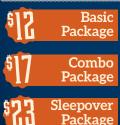

## SCOUT NIGHT PACKAGE OPTIONS

Field Box Seat • Festival

Field Box Seat • Festival • Meal (includes hot dog, chips and drink)

Field Box Seat, Festival, Meal, Movie, Sleepover, Breakfast (Includes hot dog, chips and drink during the game)