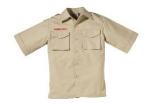

## WEBELOS UNIFORM – 4<sup>th</sup> & 5<sup>th</sup> Grades

**Tan Uniform Shirt** 

Youth -\$39.99 Adult -\$49.99

World Crest Emblem- item#143- \$2.49

Red Numbers for 4<sup>TH</sup> & 5<sup>TH</sup> Grade - \$1.99