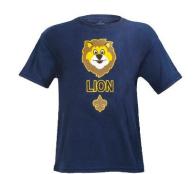

## **LION SCOUT UNIFORM – Kindergarten**

Lion T- Shirt - \$14.99

Youth Sizes: 5T, XSM, SM, MD

Lion Neckerchief- Yellow - \$12.99 \*Optional

Neckerchief Slide - \$7.99 \*Optional

Cub Scout Cut to Fit Blue Belt – item# 646297 - \$14.99

Lion Handbook Kit -\$12.99

**Lion Cap - \$22.99 - \*Optional** 