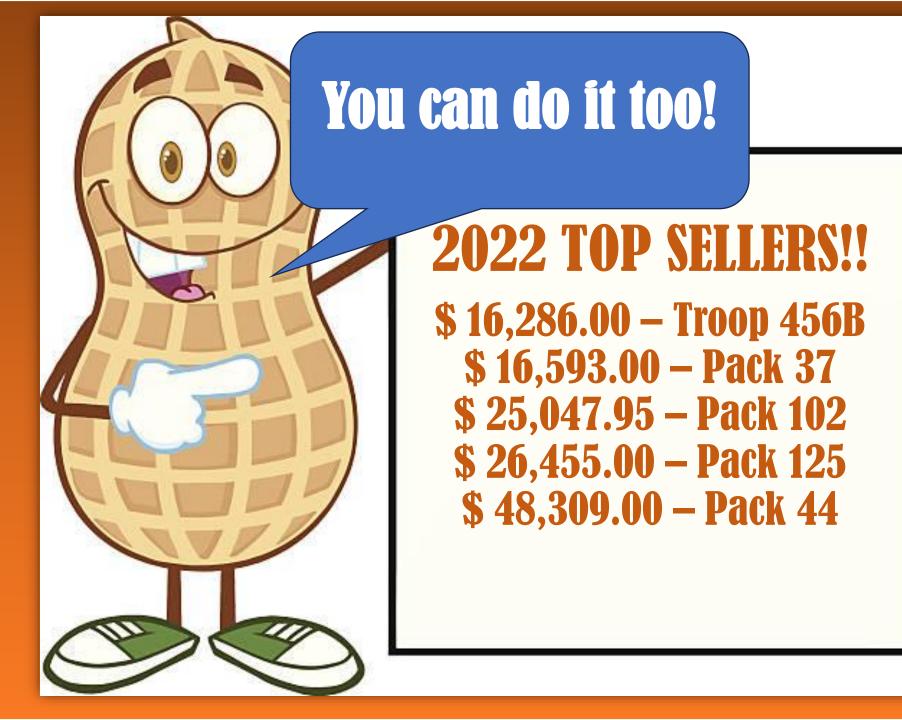

## **2022 TOP SELLERS!!**

\$ 16,286.00 - Troop 456B

\$ 16,593.00 - Pack 37

\$ 25,047.95 - Pack 102

\$ 26,455.00 - Pack 125

\$ 48,309.00 - Pack 44

More than \$3,000.00
in sales
Miriam L – Charlie P
Austin M – Andrew H
Carlin M – Mark S