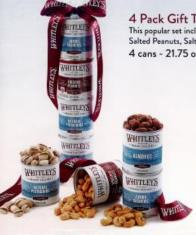

#### 4 Pack Gift Tower

This popular set includes: Honey Cinnamon Almonds, Salted Peanuts, Salted Jumbo Cashews, and Pistachios.

4 cans - 21.75 oz. total \$55 🟶