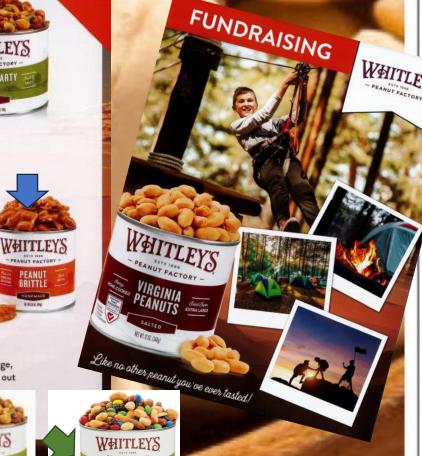

# TONIGHT'S AGENDA

**Product Updates** 

**Methods of Selling** 

**2023 Commissions & Incentives** 

**Pecatonica River Popcorn** 

Whitley's Nuts

**Tips and Best Practices** 

Resources

### Whitley's Nuts Show & Sell Order

Order your nuts for the Show & Sell portion of the 2023 Fall Product Sale. All of the nut products come in cases of 12.

PLEASE NOTE: Some quantities are limited but will be available through consignment.