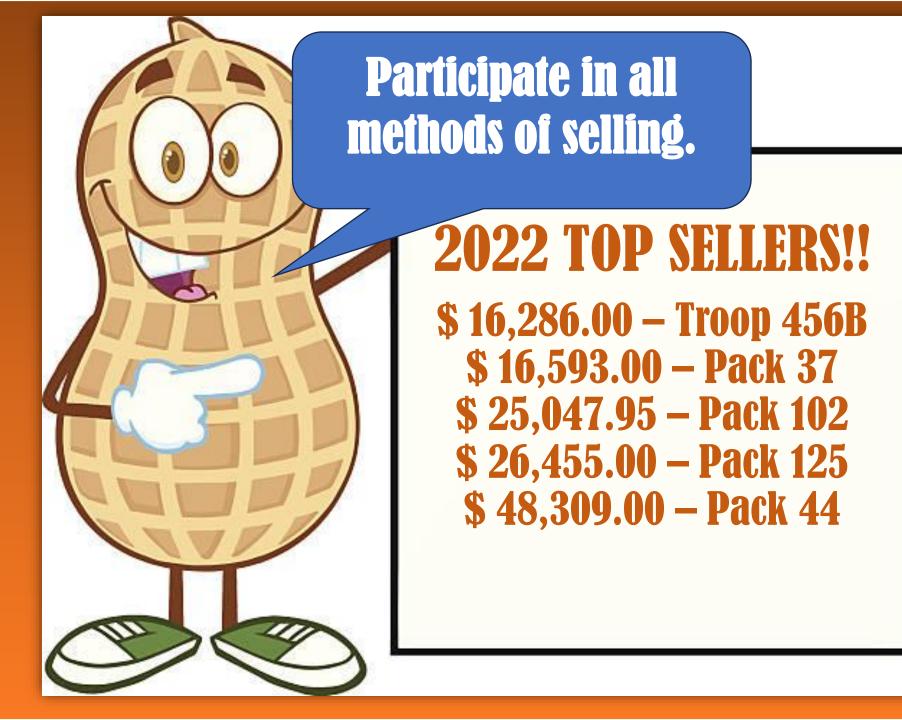

## **2022 TOP SELLERS!!**

\$ 16,286.00 - Troop 456B

\$ 16,593.00 - Pack 37

\$ 25,047.95 - Pack 102

\$ 26,455.00 - Pack 125

\$ 48,309.00 - Pack 44

More than \$3,000.00
in sales
Miriam L – Charlie P
Austin M – Andrew H
Carlin M – Mark S