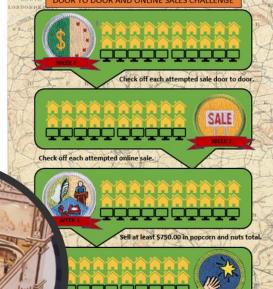

#### ON MY HONOR POPCORN AND NUT SALE MAP

Step 1 – Set up your popcorn online sale profile. (Your Unit Kernel can help you begin the process.) Step 2 – Set aside time each week to visit houses in your neighborhood or invite people to buy through your online profile. For each attempt, check off a house or a computer.

Step 3 – Fill each week with attempts and sell more than \$750.00 total.

Step 4 – Complete the information below and turn in this form with a copy of your sales sheets to verify your sales to <a href="Myrna.Walker@Scouting.org">Myrna.Walker@Scouting.org</a>.