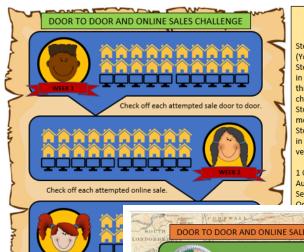

#### **DOOR TO DOOR & ONLINE SALES CHALLENGE**

- Visit 20 houses each week
- Invite 10 people to buy online each week
- For each attempt, check off a house or a computer screen.

When complete, fill out the form, send it to <a href="mailto:myrna.walker@Scouting.org">myrna.walker@Scouting.org</a> with proof of sales by the deadline to be entered to win a prize.