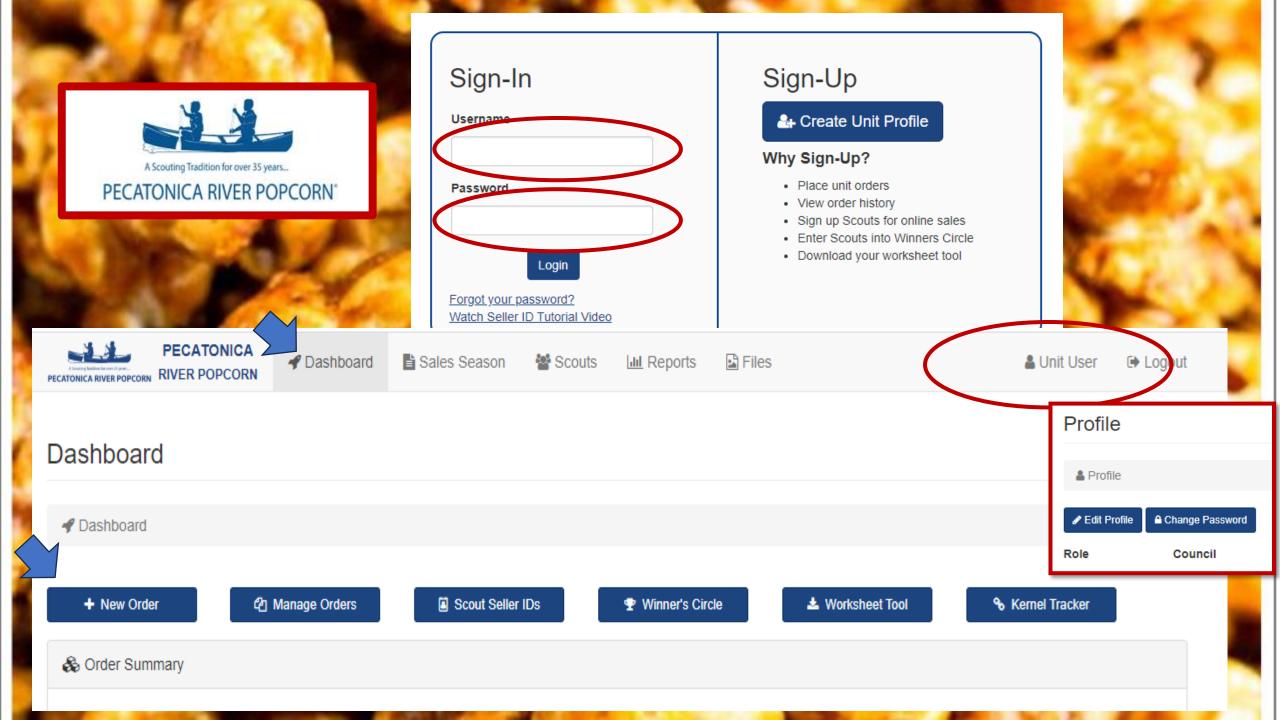

#### ON MY HONOR POPCORN AND NUT SALE MAP

Step 1 – Set up your popcorn online sale profile. (Your Unit Kernel can help you begin the process.) Step 2 – Set aside time each week to visit houses in your neighborhood or invite people to buy through your online profile. For each attempt, check off a house or a computer.

Step 3 – Fill each week with attempts and sell more than \$750.00 total.

Step 4 – Complete the information below and turn in this form with a copy of your sales sheets to verify your sales to <a href="Myrna.Walker@Scouting.org">Myrna.Walker@Scouting.org</a>.

1 Cub name drawn each month for a prize! August drawing deadline – 09/14/23 September drawing deadline – 10/12/23