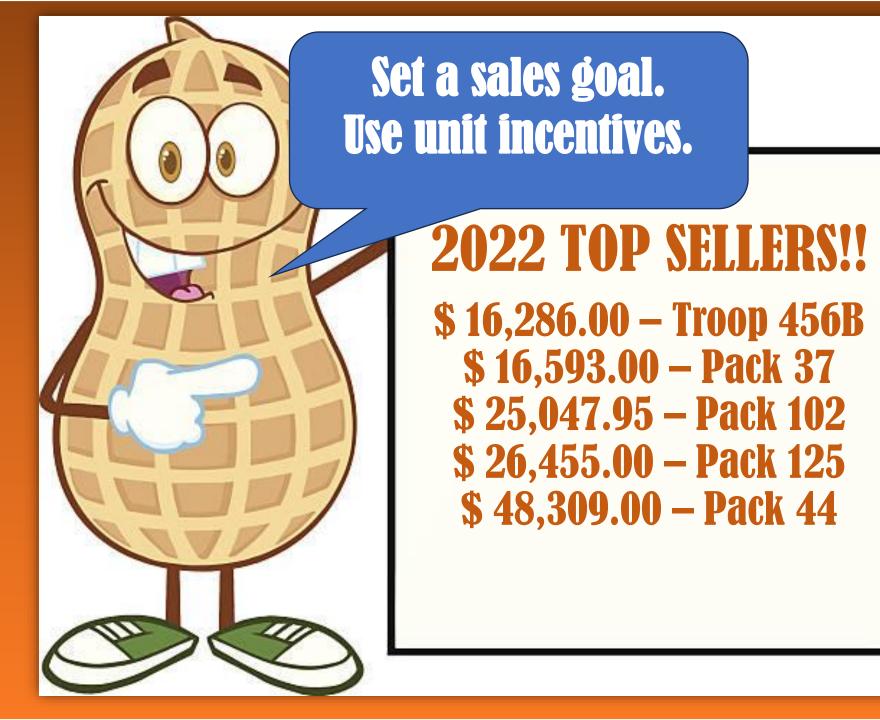

## **2022 TOP SELLERS!!**

\$ 16,286.00 - Troop 456B

\$ 16,593.00 - Pack 37

\$ 25,047.95 - Pack 102

\$ 26,455.00 - Pack 125

\$ 48,309.00 - Pack 44

More than \$3,000.00
in sales
Miriam L – Charlie P
Austin M – Andrew H
Carlin M – Mark S