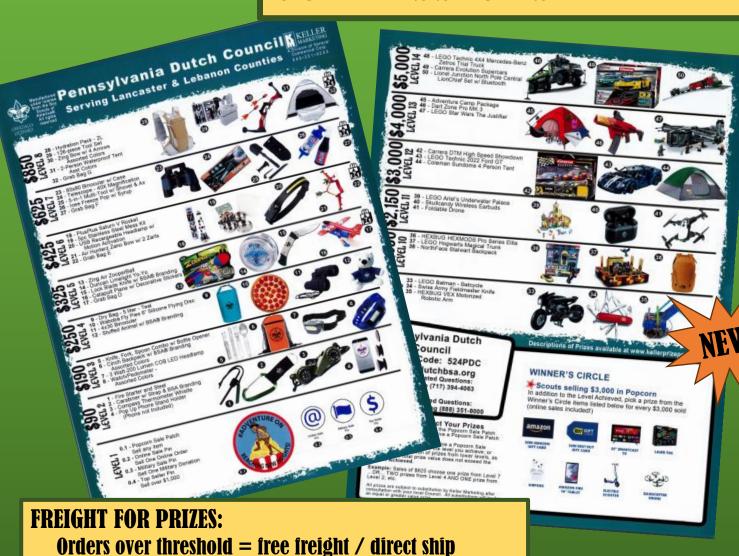

## **COMMISSIONS & PRIZE OPTIONS**

Orders under threshold = ship to Council Office

- to ship direct - \$25.00 charge to unit

OPTION 1 — Unit Chooses Prize Option
Base commission of 31 %
Prizes earned based on popcorn and nut sales
Winner's Circle - \$3,000 popcorn sales ONLY

OPTION 2 – Unit Chooses No Prize Option Base commission of 34 % Scouts can choose to get patches/pins Winner's Circle - \$3,000 popcorn sales ONLY

#### **ADDED COMMISSION INCENTIVE!**

- 1. Based on Scout membership on August 1, 2023
  - Unit sells average of \$250.00 / Scout
- 2. 2023 sales 10% more that 2022 total sales
- 3. All payment deadlines met Qualifying units additional 2% commission Additional commission will be posted to qualifying units' store accounts before 12/31/23