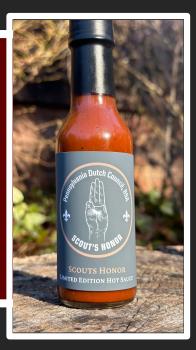

## SCOUT'S HONOR | \$11

LIMITED EDITION 5 FL OZ

INTRODUCING OUR LIMITED-EDITION HOT SAUCE CRAFTED SPECIALLY FOR THE PENNSYLVANIA DUTCH COUNCIL, BSA. INFUSED WITH FIERY CAYENNE, SMOKY ROASTED RED PEPPER, AND A HINT OF COCOA, IT DELIVERS A UNIQUE BLEND THAT TANTALIZES THE TASTE BUDS WITH EVERY DROP.