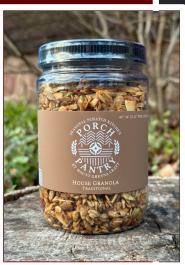

#### TRADITIONAL | \$13 1602

EXPERIENCE OUR ARTISANAL GRANOLA, COMBINING HEARTY OATS WITH THE RICH SWEETNESS OF MAPLE SYRUP, ENHANCED WITH A SUBTLE TOUCH OF SEA SALT. SUNFLOWER SEEDS AND ALMONDS.