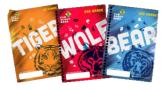

Tiger Neckerchief - Orange - \$12.99

Wolf Neckerchief - Red - \$12.99

Bear Neckerchief - Blue - \$12.99

**Neckerchief Slides - \$7.99** 

Cub Cut to Fit Blue Belt - Item #646297 - \$14.99

Tiger, Wolf, or Bear Handbook - \$23.99