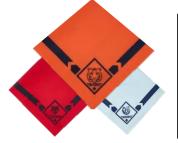

Tiger Neckerchief - Orange - \$12.99

Wolf Neckerchief - Red - \$12.99

Bear Neckerchief - Blue - \$12.99

**Neckerchief Slides - \$7.99** 

Cub Cut to Fit Blue Belt - Item #646297 - \$14.99

Tiger, Wolf, or Bear Handbook - \$23.99