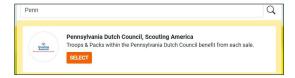

### Make Sure Scouts Get Credit For Their Sales!

1. Scan the QR Code below to go directly to the PA Dutch Council's sales page, or go to DutchMillBulbs.com. Using the "Search Causes" search box, type/select Pennsylvania Dutch Council, Scouting America.

# 2025 SPRING SALE ONLINE ORDERING INSTRUCTIONS Make Sure Scouts Get Credit For Their Sales!

1. Scan the QR Code below to go directly to the PA Dutch Council's sales page, or go to DutchMillBulbs.com. Using the "Search Causes" search box, type/select Pennsylvania Dutch Council, Scouting America.