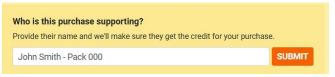

2. Next, in the "Who is this purchase supporting?" field, Type in **specific** information for your Scout so they get credit for the sale:

3. Shop for bulbs & pay online. Orders will ship directly to the customer's mailing address. Dutch Mill Bulbs will credit the Scout and Unit indicated.

2. Next, in the "Who is this purchase supporting?" field, Type in **specific** information for your Scout so they get credit for the sale:

| Who is this purchase supporting? Provide their name and we'll make sure they get the credit for you | r purchase. |
|-----------------------------------------------------------------------------------------------------|-------------|
| John Smith - Pack 000                                                                               | SUBMIT      |