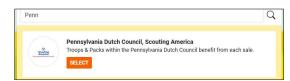

2. Next, in the "Who is this purchase supporting?" field, Type in **specific** information for your Scout so they get credit for the sale:

3. Shop for bulbs & pay online. Orders will ship directly to the customer's mailing address. Dutch Mill Bulbs will credit the Scout and Unit indicated.