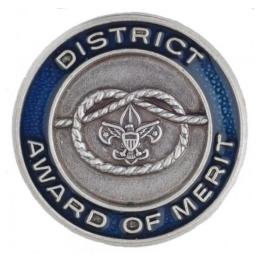

#### Click the award name for nomination form

- Silver Beaver (more info) May 31
- District Award of Merit Apr 18
- Scouter of the Year Apr 18
- Spark Plug Award Apr 18
- NESA Outstanding Eagle Scout Award Oct/Nov

# **District Award of Merit**

Available to registered Scouters who render service of an outstanding nature at the district level.

Presented to registered adult volunteers by districts in the same manner that the Silver Beaver is, as a national award presented by councils; it is not appropriate to nominate a Scouter who has already received this award.

\*\* Click here for award application.