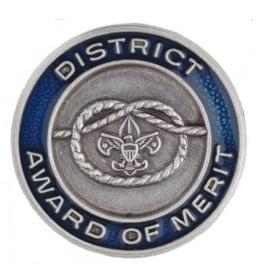

#### Click the award name for nomination form

- Silver Beaver (more info) May 31
- District Award of Merit Apr 18
- Scouter of the Year Apr 18
- Spark Plug Award Apr 18
- NESA Outstanding Eagle Scout Award Oct/Nov

# **District Award of Merit**

Available to registered Scouters who render service of an outstanding nature at the district level.

Presented to registered adult volunteers by districts in the same manner that the Silver Beaver is, as a national award presented by councils; it is not appropriate to nominate a Scouter who has already received this award.

\*\* Click here for award application.